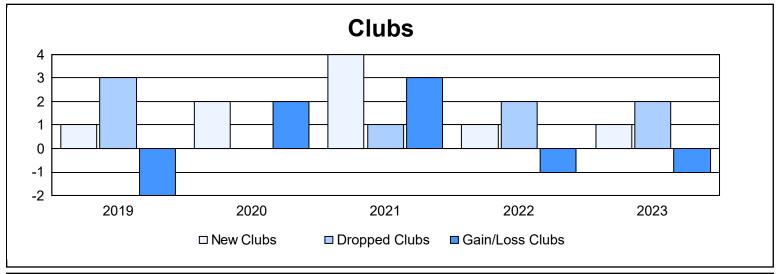

District LC 8 As of June 2023 Cumulative

| Year      | New<br>Clubs | Dropped<br>Clubs | Gain/<br>Loss<br>Clubs | New<br>Members | Charter<br>Members | Reinstate<br>Members | Transfer<br>Members | Total<br>Member<br>Added | Total<br>Members<br>Dropped | Gain/<br>Loss<br>Members |
|-----------|--------------|------------------|------------------------|----------------|--------------------|----------------------|---------------------|--------------------------|-----------------------------|--------------------------|
| 2018-2019 | 1            | 3                | -2                     | 194            | 23                 | 8                    | 4                   | 229                      | 393                         | -164                     |
| 2019-2020 | 2            | 0                | 2                      | 223            | 57                 | 17                   | 2                   | 299                      | 258                         | 41                       |
| 2020-2021 | 4            | 1                | 3                      | 220            | 127                | 20                   | 5                   | 372                      | 454                         | -82                      |
| 2021-2022 | 1            | 2                | -1                     | 208            | 36                 | 21                   | 10                  | 275                      | 407                         | -132                     |
| 2022-2023 | 1            | 2                | -1                     | 244            | 25                 | 34                   | 6                   | 309                      | 298                         | 11                       |
| Average   | 2            | 2                | 0                      | 218            | 54                 | 20                   | 5                   | 297                      | 362                         | -65                      |