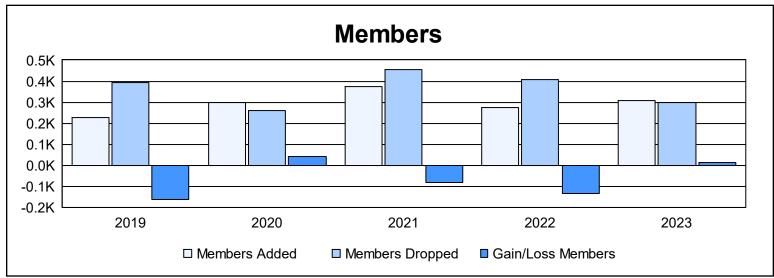

District LC 8 As of June 2023 Cumulative

| Year      | New<br>Clubs | Dropped<br>Clubs | Gain/<br>Loss<br>Clubs | New<br>Members | Charter<br>Members | Reinstate<br>Members | Transfer<br>Members | Total<br>Member<br>Added | Total<br>Members<br>Dropped | Gain/<br>Loss<br>Members |
|-----------|--------------|------------------|------------------------|----------------|--------------------|----------------------|---------------------|--------------------------|-----------------------------|--------------------------|
| 2018-2019 | 1            | 3                | -2                     | 194            | 23                 | 8                    | 4                   | 229                      | 393                         | -164                     |
| 2019-2020 | 2            | 0                | 2                      | 223            | 57                 | 17                   | 2                   | 299                      | 258                         | 41                       |
| 2020-2021 | 4            | 1                | 3                      | 220            | 127                | 20                   | 5                   | 372                      | 454                         | -82                      |
| 2021-2022 | 1            | 2                | -1                     | 208            | 36                 | 21                   | 10                  | 275                      | 407                         | -132                     |
| 2022-2023 | 1            | 2                | -1                     | 244            | 25                 | 34                   | 6                   | 309                      | 298                         | 11                       |
| Average   | 2            | 2                | 0                      | 218            | 54                 | 20                   | 5                   | 297                      | 362                         | -65                      |